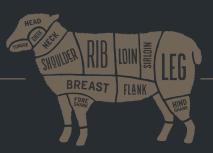

s lamb with a purpose, a long family history and a desire to push all the boundaries further than lamb has ever hoped.

Margra Lamb is the culmination of years' work and craft – a lamb with a micro-marbled finish and low fat melting point of 28-35°, for an unprecedented delicate meat that is incredibly succulent.



#### **Agnei Iberico** The lamb of the Michelin Star



Agnei Ibérico is superior quality lamb from a breed that has been native to the spanish region of Aragón for over a thousand years. Agnei ibérico lambs are raised at the foot of the Pyrenees, in a relaxing, stress-free environment to enhance their innate qualities. Agnei Ibérico is fed a natural diet of their mothers' milk and an exclusive mix of cereal grains with a predominance of corn and high oleic sunflower seeds.





## **Lamb Cuts**



|