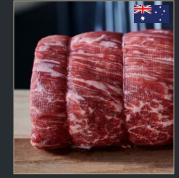

# **Wagyu** Beef

F1-50% CROSSBRED WAGYU (Most Common)

F2-75% CROSSBRED WAGYU

F4-93.75% PUREBRED WAGYU

100% FULLBLOOD WAGYU