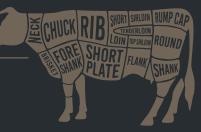

| BEEF MARBLING<br>SCORE (BMS) |                    |                     |           |             |           |             |                                  |           |
|------------------------------|--------------------|---------------------|-----------|-------------|-----------|-------------|----------------------------------|-----------|
| SCORE (BMS)                  | MB                 | 4/5                 | MB        | 6/7         | MB 8      | 3/9         | MB                               | 9+        |
| Tenderloin Side              | Strap Off          |                     |           |             |           |             |                                  |           |
|                              |                    |                     | ICON      | ICON06001   | ICON      | ICON06002   |                                  |           |
|                              | ICON               | ICON06014           | SANCHOKU  | STAN06099   | SANCHOKU  | STAN06021   | FULL BLOOD                       | HAN06004  |
|                              | SANCHOKU           | STAN06007           | PURE BRED | STAN06170   | PURE BRED | STAN06171   | PURE BRED                        | STAN06172 |
| Striploin 1Rib Bo            |                    |                     |           |             |           |             |                                  |           |
| 10                           | ICON               | ICON06017           | ICON      | ICON06005   | ICON      | ICON06006   | FULL BLOOD                       | HAN06001  |
| The state                    | SANCHOKU           | STAN06020           | SANCHOKU  | STAN06114   | SANCHOKU  | STAN06019   |                                  |           |
| Cube Roll Rib Ey             | o 7 Diba Pan       | o Off               | PURE BRED | STAN06168   | PURE BRED | STAN06169   | PURE BRED                        | STAN06167 |
|                              |                    |                     |           |             | ICON ICON | 06004/06057 | FULL BLOOD                       | HAN06003  |
| The second                   | ICON ICON          | 06016/06056         | ICON ICON | 06003/06051 | SANCHOKU  | STAN06017   | TOLL BLOOD                       | HANOOOO   |
|                              | SANCHOKU           | STAN06018           | SANCHOKU  | STAN06113   | PURE BRED | STAN06174   | PURE BRED                        | STAN06176 |
| OP Ribs 7 Ribs E             |                    |                     |           |             |           |             |                                  |           |
| ð                            | SANCHOKU           | STAN06008           | SANCHOKU  | STAN06120   | SANCHOKU  | STAN06148   |                                  |           |
| Tomahawk 3/4 F               | Ribs Bone On       |                     |           |             |           |             |                                  |           |
|                              | ICON               | ICON06015           | ICON      | ICON06007   | ICON      | ICON06008   | FULL BLOOD                       | HAN06002  |
| Jun L                        | SANCHOKU           | STAN06010           | SANCHOKU  | STAN06121   | SANCHOKU  | STAN06032   |                                  |           |
|                              |                    |                     | PURE BRED | STAN06164   | PURE BRED | STAN06165   | PURE BRED                        | STAN06166 |
| Rump D-Cut                   |                    |                     |           |             |           |             |                                  |           |
|                              | SANCHOKU           | STAN06144           | SANCHOKU  | STAN06098   |           |             |                                  |           |
| Rump Rosbif Cu               | t                  |                     |           |             |           |             |                                  |           |
|                              | SANCHOKU           | STAN06146           |           |             |           |             |                                  |           |
| Rump Cap Pican               | a                  |                     |           |             |           |             |                                  |           |
| Topside/Inside 0             | SANCHOKU<br>Cap On | STAN06127           |           |             |           | V           | ) GRADE<br>VAGYU<br>Papillae Off |           |
|                              | SANCHOKU           | STAN06128<br>/08036 |           |             |           | SANCHO      | DKU STANO6119                    |           |

| BEEF MARBLING    |               |                             |             |                       |                        |           |           |
|------------------|---------------|-----------------------------|-------------|-----------------------|------------------------|-----------|-----------|
| SCORE (BMS)      | MB 4/         | 5 MB                        | 6/7         | MB 8                  | 3/9                    | MB        | 9+        |
| Petite Tender    |               |                             |             |                       |                        |           |           |
| Tri Tip          | SANCHOKU STAN | NO6124 SANCHOKI             | J STAN06143 |                       |                        |           |           |
| Flank            | SANCHOKU STAN | NO6142 SANCHOK              | J STAN06130 | SANCHOKU              | STAN06137              |           |           |
| Inside Skirt     | SANCHOKU STAN | 106038 SANCHOKI<br>PURE BRE |             | SANCHOKU<br>PURE BRED | STAN06139<br>STAN06161 | PURE BRED | STAN06162 |
| Bolar Blade      |               | SANCHOK                     | J STAN06138 |                       |                        |           |           |
| Chuck Roll Eye   | SANCHOKU STAN | NO6125 SANCHOKI             | J STANO6145 |                       |                        | PURE BRED | STAN06158 |
| Brisket Point En |               | 106140                      |             |                       |                        | PURE BRED | STAN06159 |
| Navel End Brisk  |               | 106149                      |             | PURE BRED             | STAN06163              | PURE BRED | STAN06173 |
| Short Ribs 3/4 F |               | 106132                      |             |                       |                        |           |           |
|                  |               | NO6116 SANCHOKI             | J STANO6129 | SANCHOKU              | STAN06135              |           |           |