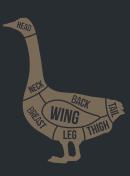

## Content

| Wagyu                   | 4  |
|-------------------------|----|
| Angus                   | 8  |
| Grass-fed               | 12 |
| Milk-fed Veal           | 15 |
| Lamb Cuts               | 19 |
| Prepared Meat           | 23 |
| Poultry                 | 24 |
| Cold Cuts & Charcuterie | 33 |
| Pork Cuts               | 37 |
|                         |    |