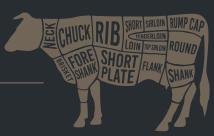

gus breed is renowned for its excellent eating quality, consistent marbling and delicious flavour.

Our Angus graze on natural pastures for the majority of their lives before moving to a customised feed ration that is designed to optimise eating quality and enable year round consistency.



by **STANBROKE** 

#### Augustus



Deep in the Gulf Country of northwest Queensland is Augustus Station – prime grazing territory since 1881.

Augustus beef comes from our grain-finished cattle and are specifically selected for their grain feeding performance to produce a consistent texture and flavour.

These cattle are raised on natural pastures for the majority of their lives before moving to a customised grain ration. It makes for optimum eating quality and year-round consistency.



by STANBROKE







| BEEF MARBLING<br>SCORE (BMS) | MB 2                  | MB 3                  | MB 4                      |
|------------------------------|-----------------------|-----------------------|---------------------------|
| Tenderloin Side S            | trap Off              |                       |                           |
|                              | SIGN. BLACK STAN06001 | SIGN. BLACK STAN06026 |                           |
| Striploin 1Rib Bo            | ne Off                |                       |                           |
| and a state                  | SIGN. BLACK STAN06003 | SIGN. BLACK STAN06025 | SIGN. BLACK STAN06024     |
| Short Loin Slice E           | Bone On               |                       |                           |
| S