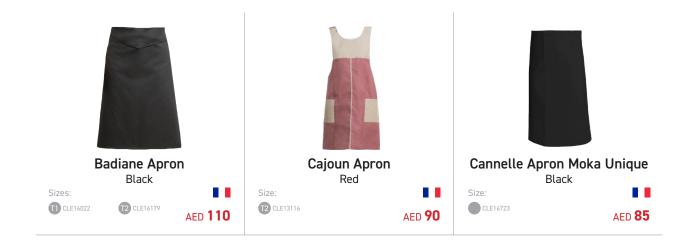

| Coriandre                       |                    | Curry        |                 | Deren Women<br>White | s Tablier Apron<br>(Curry) |
|---------------------------------|--------------------|--------------|-----------------|----------------------|----------------------------|
| Sizes:<br>T2 CLE16239 T3 CLE166 | •••• AED <b>95</b> | Size:        | AED <b>75</b>   | Size:                | AED <b>75</b>              |
| Genievre-Mal                    | lte Apron          |              | Apron           |                      | e Apron                    |
| White<br>Size:                  | AED <b>75</b>      | Bla<br>Size: | ack             | BI<br>Size:          | lue<br>AED <b>75</b>       |
| lowa Ap<br>Denim                | า                  |              | ack             | W                    | a Apron<br>hite            |
| Size:                           | AED <b>105</b>     | Sizes:       | .E15321 AED 115 | Size:                | AED 115                    |
|                                 |                    | Panrika      | Apron           | Tabasc               | o Apron                    |
| Paprika A<br>Chocola            |                    |              | Blue            |                      | ack                        |