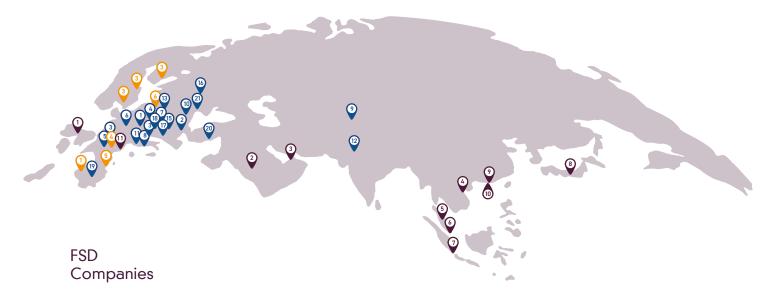

### Classic Fine Foods & Metro Around the World

#### METRO

- 1. Aviludo
- 2. Classic Fine Foods
- 3. Johan i Hallen & Bergfalk
- 4. Pro à Pro
- 5. Pro à Pro Spain
- 6. Rungis Express

#### **FSD Companies**

#### Classic Fine Foods

- 1. United Kingdom
- 2. Saudi Arabia
- 3. United Arab Emirates
- 4. Vietnam
- 5. Malaysia
- 6. Singapore
- 7. Indonesia
- 8. Japan
- 9. Hong Kong
- 10. Macau
- 11. France

#### METRO

- 1. METRO Austria
- 2. METRO Bulgaria
- 3. METRO Croatia
- 4. MAKRO Czech Republic
- 5. METRO France
- 6. METRO Germany
- 7. METRO Hungary
- 8. METRO Italy
- 9. METRO Kazakhstan
- 10. MFTRO Moldova
- 11. MAKRO Netherlands
- 12. METRO Pakistan
- 13. MAKRO Poland
- 14. MAKRO Portugal
- 15. MFTRO Romania 16. METRO Russia
- 17. METRO Serbia
- 18. METRO Slovakia
- 19. MAKRO Spain 20. MFTRO Turkey
- 21. METRO Ukraine

#### Around the World

The Classic Fine Foods Company was first registered in 2000 in Hong Kong, and continued its expansion across Asia with the opening of subsidiaries in the Philippines in 2002, Vietnam in 2005, Indonesia in 2007, Macau in 2008 and China in 2012. Expansion into Europe started with the UK in 2004. Classic Fine Foods also targeted the Middle East opening Classic Fine Foods Dubai in 2006. It is now present in 10 countries, across Europe, GCC & Asia.