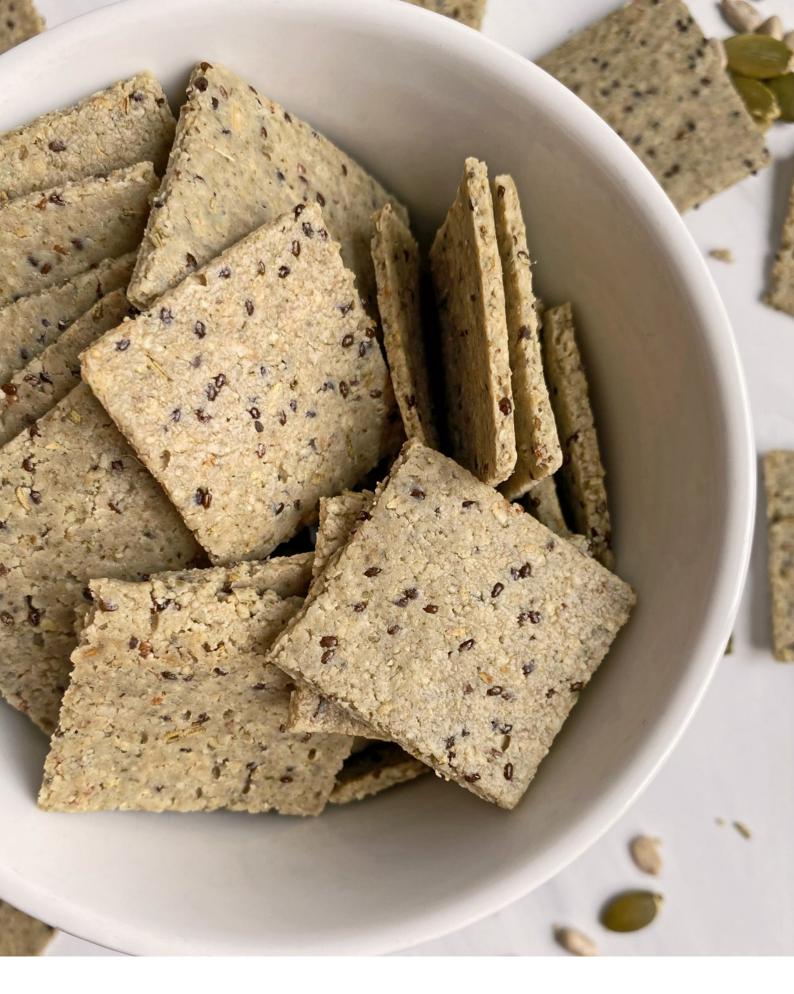

## Crackers

SWC02001

Beetroot And Pumpkin
Crackers
BOX OF 2KG

Swc02002

Savory Spinach Crackers

BOX OF 2KG

Onions & Greens With Fresh Amaranth Cracker BOX OF 2KG

SWC02004

Mild Sweet Multiseed
Crackers
BOX OF 2KG

Garlic & Herbs With Fresh
Dill Crackers
BOX OF 2KG

Orignal Multiseeds Crackers
BOX OF 2KG

Super Flax Seeds Cracker BOX OF 2KG

Pumpkin Seeds & And Bittergourd Crackers BOX OF 2KG

Sesame & Tapioca Crackers BOX OF 2KG