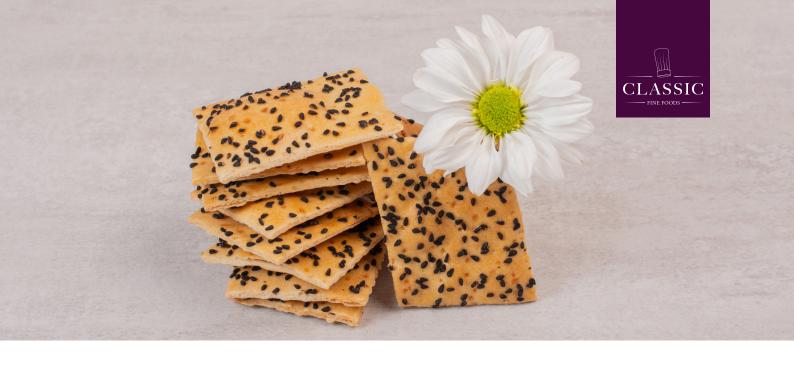

## Crackers

SWC02001

Beetroot And Pumpkin
Crackers
BOX OF 2KG

Swc02002

Savory Spinach Crackers

BOX OF 2KG

Onions & Greens With Fresh Amaranth Cracker BOX OF 2KG

SWC02004

Mild Sweet Multiseed
Crackers
BOX OF 2KG

Garlic & Herbs With Fresh
Dill Crackers
BOX OF 2KG

Orignal Multiseeds Crackers
BOX OF 2KG

Super Flax Seeds Cracker BOX OF 2KG

Pumpkin Seeds & And Bittergourd Crackers BOX OF 2KG

Sesame & Tapioca Crackers BOX OF 2KG