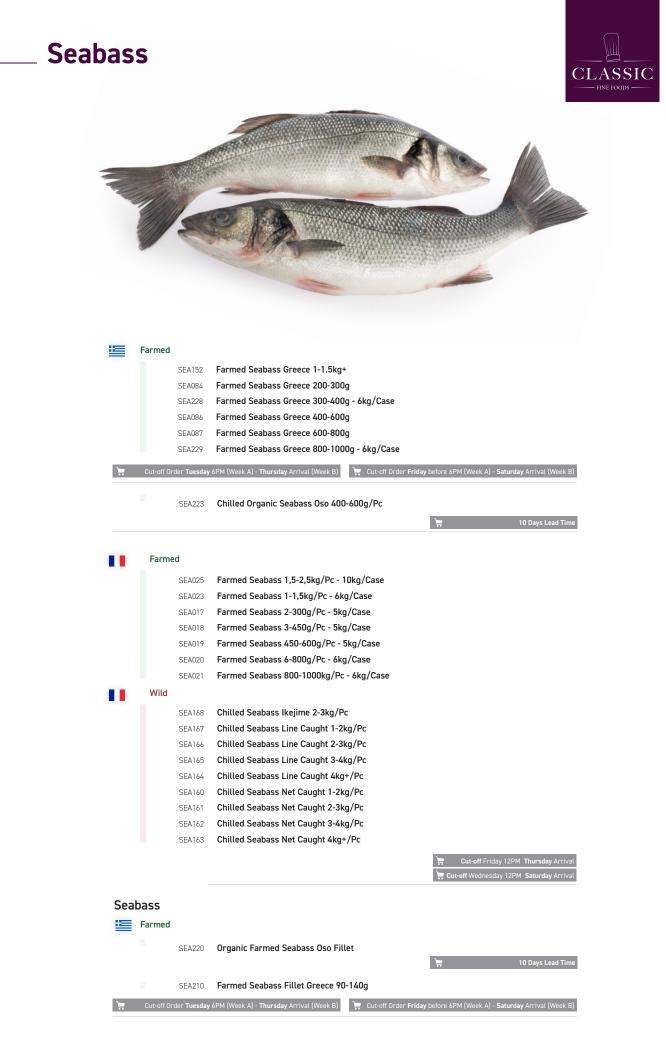

#### Seabream

| Seabream                   |             | Farmed                   |                                                                                                      |
|----------------------------|-------------|--------------------------|------------------------------------------------------------------------------------------------------|
|                            |             | SEA120                   | Farmed Seabream 1.5-2kg/Pc - 10kg/Case                                                               |
|                            |             | SEA040                   | Farmed Seabream 1-1,5kg/Pc - 6kg/Case                                                                |
| CA-                        |             | SEA034                   | Farmed Seabream 2-300g/Pc - 5kg/Case                                                                 |
|                            |             | SEA035                   | Farmed Seabream 3-450g/Pc - 5kg/Case                                                                 |
|                            |             | SEA036                   | Farmed Seabream 450-600g/Pc - 5kg/Case                                                               |
|                            |             | SEA037                   | Farmed Seabream 6-800g/Pc - 6kg/Case                                                                 |
|                            |             | SEA038                   | Farmed Seabream 800-1,2kg/Pc - 6kg/Case                                                              |
|                            |             | SEA156                   | Chilled Grey Seabream 1kg+/Pc                                                                        |
|                            |             |                          | 🐂 🛛 Cut-off Friday 12PM Thursday Arrival 👌 🎘 Cut-off Wednesday 12PM Saturday Arrival                 |
|                            |             | Farmed                   |                                                                                                      |
|                            |             | SEA225                   | Chilled Organic Seabream Oso 400-600g/Pc                                                             |
|                            |             |                          | 🐂 10 Days Lead T                                                                                     |
|                            |             | SEA091                   | Farmed Seabream Greece 200-300g                                                                      |
|                            |             | SEA227                   | Farmed Seabream Greece 300-400g                                                                      |
|                            |             | SEA093                   | Farmed Seabream Greece 400-600g                                                                      |
|                            |             | SEA111                   | Farmed Seabream Greece 600-800g                                                                      |
|                            |             | SEA094                   | Farmed Seabream Greece 800-1000g                                                                     |
| े <b>स्न</b> Cut-off Order | Tuesday 6PN | ባ (Week A) - <b>Th</b> ι | u <b>rsday</b> Arrival (Week B) 🛛 🍹 Cut-off Order Friday before 6PM (Week A) - Saturday Arrival (Wee |
|                            | _           |                          |                                                                                                      |
| Red Porgy                  |             | Wild                     |                                                                                                      |
|                            |             | SEA155                   | Chilled Red Porgy Line Caught 1-2kg/Pc                                                               |
|                            |             | SEA154                   | Chilled Red Porgy Line Caught 2-3kg/Pc                                                               |
|                            |             | SEA153                   | Chilled Red Porgy Line Caught 3-4kg/Pc                                                               |
|                            |             |                          | 📜 Cut-off Friday 12PM Thursday Arrival 🎽 Cut-off Wednesday 12PM Saturday Arr                         |
|                            | <b>:</b>    | Farmed                   |                                                                                                      |
|                            |             | SEA049                   | Farmed Red Porgy Greece 400-600g                                                                     |
|                            |             | SEA095                   | Farmed Red Porgy Greece 600-800g                                                                     |
|                            |             | SEA096                   | Farmed Red Porgy Greece 800-1000g                                                                    |
| ेस Cut-off Order           | Tuesday 6PM | M (Week A) - Thu         | ursday Arrival (Week B) 🛛 📜 Cut-off Order Friday before 6PM (Week A) - Saturday Arrival (Wee         |
| Royal Seabream             |             | Farmed                   |                                                                                                      |
| William                    |             | SEA157                   | Chilled Royal Seabream 1-2kg/Pc                                                                      |
|                            |             | SEA158                   | Chilled Royal Seabream 2-3kg/Pc                                                                      |
|                            |             | SEA159                   | Chilled Royal Seabream 3-4kg/Pc                                                                      |
|                            |             |                          | 📜 Cut-off Friday 12PM Thursday Arrival 📜 Cut-off Wednesday 12PM Saturday Arr                         |
| Red & Grey Mullet          |             | Farmed                   |                                                                                                      |
|                            |             | OWI050                   | Chilled Grey Mullet 1-2kg/Pc                                                                         |
|                            |             | OWI031                   | Chilled Redmullet 100-200g/Pc - 3kg/Case                                                             |
|                            |             | OWI030                   | Chilled Redmullet 200-300g/Pc - 3kg/Case                                                             |
| (***enger                  |             | OWI029                   | Chilled Redmullet 300-500g/Pc - 3kg/Case                                                             |
| CON THINNING               |             | OWI028                   | Chilled Redmullet 500g +/Pc - 3kg/Case                                                               |
|                            |             |                          | 📜 🛛 Cut-off Friday 12PM Thursday Arrival 🎽 Cut-off Wednesday 12PM Saturday Arr                       |
| Meagre                     |             | Farmed                   |                                                                                                      |
| Heagle                     |             | MEH029                   | Farmed Meagre Red Label 2/3 - 10kg/Case - Stone Bass                                                 |
| heugre                     |             | ITEL IOZ /               |                                                                                                      |
|                            |             | MEH015                   | Farmed Meagre Red Label 3/+ - 10kg/Case - Stone Bass                                                 |
|                            |             |                          |                                                                                                      |