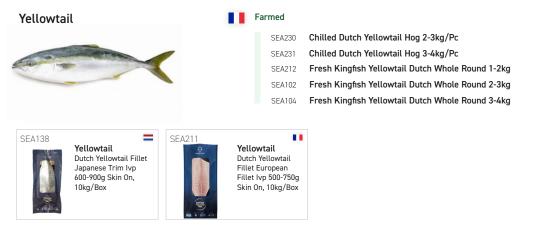

#### Seabream

| Seabream                   |             | Farmed                   |                                                                                                      |
|----------------------------|-------------|--------------------------|------------------------------------------------------------------------------------------------------|
|                            |             | SEA120                   | Farmed Seabream 1.5-2kg/Pc - 10kg/Case                                                               |
|                            |             | SEA040                   | Farmed Seabream 1-1,5kg/Pc - 6kg/Case                                                                |
| CA-                        |             | SEA034                   | Farmed Seabream 2-300g/Pc - 5kg/Case                                                                 |
|                            |             | SEA035                   | Farmed Seabream 3-450g/Pc - 5kg/Case                                                                 |
|                            |             | SEA036                   | Farmed Seabream 450-600g/Pc - 5kg/Case                                                               |
|                            |             | SEA037                   | Farmed Seabream 6-800g/Pc - 6kg/Case                                                                 |
|                            |             | SEA038                   | Farmed Seabream 800-1,2kg/Pc - 6kg/Case                                                              |
|                            |             | SEA156                   | Chilled Grey Seabream 1kg+/Pc                                                                        |
|                            |             |                          | 🐂 🛛 Cut-off Friday 12PM Thursday Arrival 👌 🎘 Cut-off Wednesday 12PM Saturday Arrival                 |
|                            |             | Farmed                   |                                                                                                      |
|                            |             | SEA225                   | Chilled Organic Seabream Oso 400-600g/Pc                                                             |
|                            |             |                          | 🐂 10 Days Lead T                                                                                     |
|                            |             | SEA091                   | Farmed Seabream Greece 200-300g                                                                      |
|                            |             | SEA227                   | Farmed Seabream Greece 300-400g                                                                      |
|                            |             | SEA093                   | Farmed Seabream Greece 400-600g                                                                      |
|                            |             | SEA111                   | Farmed Seabream Greece 600-800g                                                                      |
|                            |             | SEA094                   | Farmed Seabream Greece 800-1000g                                                                     |
| े <b>स्न</b> Cut-off Order | Tuesday 6PN | ባ (Week A) - <b>Th</b> ι | u <b>rsday</b> Arrival (Week B) 🛛 🍹 Cut-off Order Friday before 6PM (Week A) - Saturday Arrival (Wee |
|                            | _           |                          |                                                                                                      |
| Red Porgy                  |             | Wild                     |                                                                                                      |
|                            |             | SEA155                   | Chilled Red Porgy Line Caught 1-2kg/Pc                                                               |
|                            |             | SEA154                   | Chilled Red Porgy Line Caught 2-3kg/Pc                                                               |
|                            |             | SEA153                   | Chilled Red Porgy Line Caught 3-4kg/Pc                                                               |
|                            |             |                          | 📜 Cut-off Friday 12PM Thursday Arrival 🎽 Cut-off Wednesday 12PM Saturday Arr                         |
|                            | <b>:</b>    | Farmed                   |                                                                                                      |
|                            |             | SEA049                   | Farmed Red Porgy Greece 400-600g                                                                     |
|                            |             | SEA095                   | Farmed Red Porgy Greece 600-800g                                                                     |
|                            |             | SEA096                   | Farmed Red Porgy Greece 800-1000g                                                                    |
| ेस Cut-off Order           | Tuesday 6PM | M (Week A) - Thu         | ursday Arrival (Week B) 🛛 📜 Cut-off Order Friday before 6PM (Week A) - Saturday Arrival (Wee         |
| Royal Seabream             |             | Farmed                   |                                                                                                      |
| William                    |             | SEA157                   | Chilled Royal Seabream 1-2kg/Pc                                                                      |
|                            |             | SEA158                   | Chilled Royal Seabream 2-3kg/Pc                                                                      |
|                            |             | SEA159                   | Chilled Royal Seabream 3-4kg/Pc                                                                      |
|                            |             |                          | 📜 Cut-off Friday 12PM Thursday Arrival 📜 Cut-off Wednesday 12PM Saturday Arr                         |
| Red & Grey Mullet          |             | Farmed                   |                                                                                                      |
|                            |             | OWI050                   | Chilled Grey Mullet 1-2kg/Pc                                                                         |
|                            |             | OWI031                   | Chilled Redmullet 100-200g/Pc - 3kg/Case                                                             |
|                            |             | OWI030                   | Chilled Redmullet 200-300g/Pc - 3kg/Case                                                             |
| (***enger                  |             | OWI029                   | Chilled Redmullet 300-500g/Pc - 3kg/Case                                                             |
| CON THINNING               |             | OWI028                   | Chilled Redmullet 500g +/Pc - 3kg/Case                                                               |
|                            |             |                          | 📜 🛛 Cut-off Friday 12PM Thursday Arrival 🎽 Cut-off Wednesday 12PM Saturday Arr                       |
| Meagre                     |             | Farmed                   |                                                                                                      |
| Heagle                     |             | MEH029                   | Farmed Meagre Red Label 2/3 - 10kg/Case - Stone Bass                                                 |
| heugre                     |             | ITEL IOZ /               |                                                                                                      |
|                            |             | MEH015                   | Farmed Meagre Red Label 3/+ - 10kg/Case - Stone Bass                                                 |
|                            |             |                          |                                                                                                      |