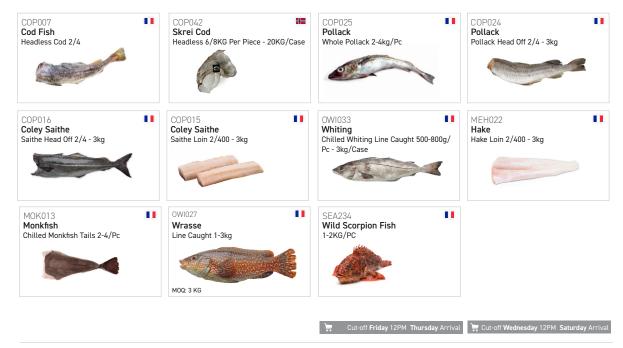

## Flat Fish

| Dover Sole   | Farmed                                                                                                                                          |
|--------------|-------------------------------------------------------------------------------------------------------------------------------------------------|
|              | FLA109 Chilled Farmed Dover Sole 300-400g - 6kg/Case                                                                                            |
| the Farthat  | FLA110 Chilled Farmed Dover Sole 400-500g - 6kg/Case                                                                                            |
| C & ANTONIA  | FLA111 Chilled Farmed Dover Sole 500-600g - 6kg/Case                                                                                            |
|              | FLA112    Chilled Farmed Dover Sole 600-800g - 6kg/Case      FLA113    Chilled Farmed Dover Sole 800-1000g - 6kg/Case                           |
|              |                                                                                                                                                 |
|              | Cut-off <b>Monday</b> 6PM (Week A) for <b>Thursday</b> Arrival (Week<br>Cut-off <b>Wednesday</b> 6PM (Week A) for <b>Saturday</b> Arrival (Week |
|              | Wild                                                                                                                                            |
|              | FLA135 Chilled Dover Sole 400-600g/Pc - 3kg/Case                                                                                                |
|              | FLA134 Chilled Dover Sole 600-800/Pc - 3kg/Case                                                                                                 |
|              | FLA133 Chilled Dover Sole 800/1000g - 3kg/Case                                                                                                  |
|              | FLA132 Chilled Dover Sole Extra 1kg+/Pc, 3kg/Case                                                                                               |
|              | FLA136 Chilled Dover Sole Extra 300-400g/Pc - 3kg/Case                                                                                          |
|              | 🐂 🛛 Cut-off Friday 12PM Thursday Arrival 🛛 📜 Cut-off Wednesday 12PM Saturday Arriva                                                             |
| Plaice       | Wild                                                                                                                                            |
| A Statement  | FLA004 Plaice 3/400 - 3kg                                                                                                                       |
|              | FLA005 Plaice 4/600 - 3kg                                                                                                                       |
|              | FLA006 Plaice 600/+ - 6kg                                                                                                                       |
|              | 🐂 💿 Cut-off Friday 12PM Thursday Arrival 🎽 Çut-off Wednesday 12PM Saturday Arriva                                                               |
| Brill        | Wild                                                                                                                                            |
|              | FLA142 Chilled Brill 1-2kg/Pc                                                                                                                   |
| COMP.        | FLA141 Chilled Brill 2-3kg/Pc                                                                                                                   |
|              | FLA140 Chilled Brill 3-4kg/Pc                                                                                                                   |
|              | 📜 🛛 Cut-off Friday 12PM Thursday Arrival 🛛 🏣 Cut-off Wednesday 12PM Saturday Arriva                                                             |
| Turbot       |                                                                                                                                                 |
| and a second | Farmed                                                                                                                                          |
|              | FLA124 Chilled Turbot Extra 10-15kg/Pc                                                                                                          |
|              | FLA131 Chilled Turbot Extra 1-2kg/Pc                                                                                                            |
|              | FLA130  Chilled Turbot Extra 2-3kg/Pc    FLA129  Chilled Turbot Extra 3-4kg/Pc                                                                  |
|              | FLA128 Chilled Turbot Extra 4-5kg/Pc                                                                                                            |
|              | FLA127 Chilled Turbot Extra 5-6kg/Pc                                                                                                            |
|              | FLA126 Chilled Turbot Extra 6-8kg/Pc                                                                                                            |
|              | FLA125 Chilled Turbot Extra 8-10kg/Pc                                                                                                           |
|              | 🐂 🦳 Cut-off Friday 12PM Thursday Arrival 🎽 Cut-off Wednesday 12PM Saturday Arriv                                                                |
|              | FLA119 Chilled Farmed Turbot 1.5-2kg - 10kg/Case                                                                                                |
| ohn Dory     | 💘 Cut-off Order Friday before 6PM (Week A) - Saturday Arrival (Week B) 📜 Cut-off Order Tuesday 6PM (Week A) - Thursday Arrival (Week            |
|              | Wild                                                                                                                                            |
| 0            | FLA139 Chilled John Dory 1-2kg/Pc                                                                                                               |
|              | FLA138 Chilled John Dory 2-3kg/Pc                                                                                                               |
|              | FLA137 Chilled John Dory 3-4kg/Pc                                                                                                               |
|              | 🐂 🛛 Cut-off Friday 12PM Thursday Arrival 🍦 Cut-off Wednesday 12PM Saturday Arriva                                                               |
|              |                                                                                                                                                 |