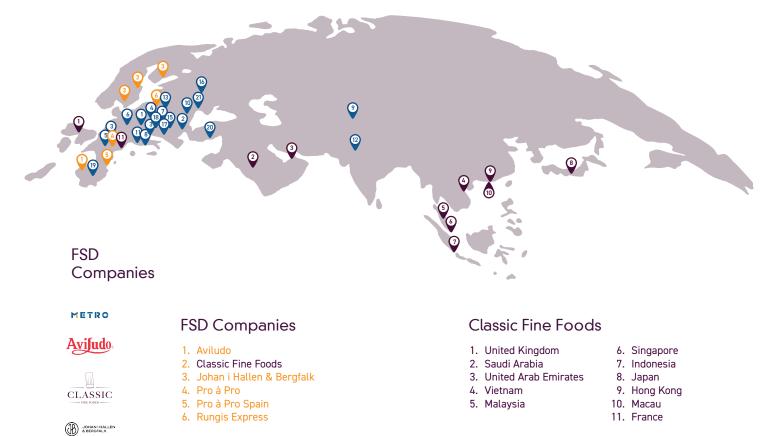

#### Classic Fine Foods & Metro Around the World

#### METRO

- METRO Austria
  METRO Bulgaria
  METRO Croatia
  MAKRO Czech Republic
  METRO France
  METRO Germany
- METRO Hungary
  METRO Italy
  METRO Kazakhstan
  METRO Moldova
  MAKRO Netherlands
- 12. METRO Pakistan 13. MAKRO Poland 14. MAKRO Portugal 15. METRO Romania 16. METRO Russia
- 17. METRO Serbia
- 18. METRO Slovakia 19. MAKRO Spain
- 20. METRO Turkey
- 21. METRO Ukraine

#### Our presence in UAE

PROAPRO

PROAPRO

RUNGIS

Classic Fine Foods opened its UAE office in 2006 and started its operations within the country, supplying luxury hotels and fine dining restaurants with products imported from abroad. The company has since extended its supplies to the GCC region, as well as Maldives and Seychelles. More than 120 employees are part of Classic Fine Foods UAE, working with new channels in retail, catering companies and now casual dining restaurants.

#### Around the World

The Classic Fine Foods Company was first registered in 2000 in Hong Kong, and continued its expansion across Asia with the opening of subsidiaries in the Philippines in 2002, Vietnam in 2005, Indonesia in 2007, Macau in 2008 and China in 2012. Expansion into Europe started with the UK in 2004. Classic Fine Foods also targeted the Middle East opening Classic Fine Foods Dubai in 2006. It is now present in 10 countries, across Europe, GCC & Asia.