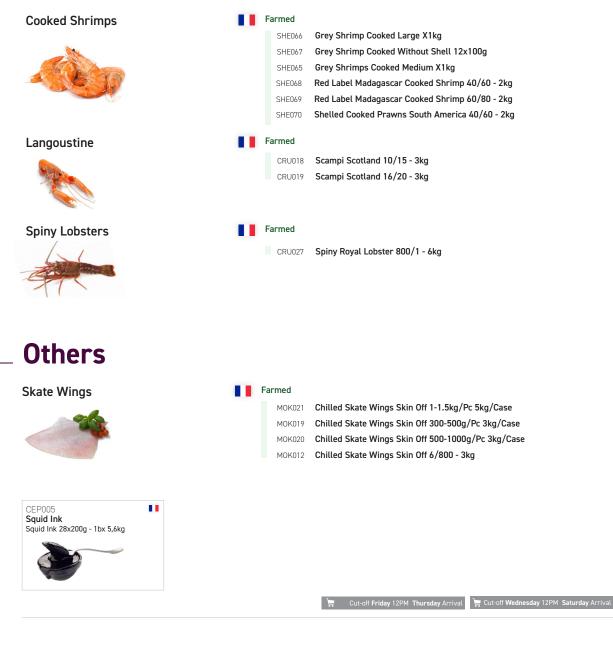

#### Seabream

| Seabream                   |             | Farmed                   |                                                                                                      |
|----------------------------|-------------|--------------------------|------------------------------------------------------------------------------------------------------|
|                            |             | SEA120                   | Farmed Seabream 1.5-2kg/Pc - 10kg/Case                                                               |
|                            |             | SEA040                   | Farmed Seabream 1-1,5kg/Pc - 6kg/Case                                                                |
| CA-                        |             | SEA034                   | Farmed Seabream 2-300g/Pc - 5kg/Case                                                                 |
|                            |             | SEA035                   | Farmed Seabream 3-450g/Pc - 5kg/Case                                                                 |
|                            |             | SEA036                   | Farmed Seabream 450-600g/Pc - 5kg/Case                                                               |
|                            |             | SEA037                   | Farmed Seabream 6-800g/Pc - 6kg/Case                                                                 |
|                            |             | SEA038                   | Farmed Seabream 800-1,2kg/Pc - 6kg/Case                                                              |
|                            |             | SEA156                   | Chilled Grey Seabream 1kg+/Pc                                                                        |
|                            |             |                          | 🐂 🛛 Cut-off Friday 12PM Thursday Arrival 👌 🎘 Cut-off Wednesday 12PM Saturday Arrival                 |
|                            |             | Farmed                   |                                                                                                      |
|                            |             | SEA225                   | Chilled Organic Seabream Oso 400-600g/Pc                                                             |
|                            |             |                          | 🐂 10 Days Lead T                                                                                     |
|                            |             | SEA091                   | Farmed Seabream Greece 200-300g                                                                      |
|                            |             | SEA227                   | Farmed Seabream Greece 300-400g                                                                      |
|                            |             | SEA093                   | Farmed Seabream Greece 400-600g                                                                      |
|                            |             | SEA111                   | Farmed Seabream Greece 600-800g                                                                      |
|                            |             | SEA094                   | Farmed Seabream Greece 800-1000g                                                                     |
| े <b>स्न</b> Cut-off Order | Tuesday 6PN | ባ (Week A) - <b>Th</b> ι | u <b>rsday</b> Arrival (Week B) 🛛 🍹 Cut-off Order Friday before 6PM (Week A) - Saturday Arrival (Wee |
|                            | _           |                          |                                                                                                      |
| Red Porgy                  |             | Wild                     |                                                                                                      |
|                            |             | SEA155                   | Chilled Red Porgy Line Caught 1-2kg/Pc                                                               |
|                            |             | SEA154                   | Chilled Red Porgy Line Caught 2-3kg/Pc                                                               |
|                            |             | SEA153                   | Chilled Red Porgy Line Caught 3-4kg/Pc                                                               |
|                            |             |                          | 📜 Cut-off Friday 12PM Thursday Arrival 🎽 Cut-off Wednesday 12PM Saturday Arr                         |
|                            | <b>:</b>    | Farmed                   |                                                                                                      |
|                            |             | SEA049                   | Farmed Red Porgy Greece 400-600g                                                                     |
|                            |             | SEA095                   | Farmed Red Porgy Greece 600-800g                                                                     |
|                            |             | SEA096                   | Farmed Red Porgy Greece 800-1000g                                                                    |
| ेस Cut-off Order           | Tuesday 6PM | M (Week A) - Thu         | ursday Arrival (Week B) 🛛 📜 Cut-off Order Friday before 6PM (Week A) - Saturday Arrival (Wee         |
| Royal Seabream             |             | Farmed                   |                                                                                                      |
| William                    |             | SEA157                   | Chilled Royal Seabream 1-2kg/Pc                                                                      |
|                            |             | SEA158                   | Chilled Royal Seabream 2-3kg/Pc                                                                      |
|                            |             | SEA159                   | Chilled Royal Seabream 3-4kg/Pc                                                                      |
|                            |             |                          | 📜 Cut-off Friday 12PM Thursday Arrival 📜 Cut-off Wednesday 12PM Saturday Arr                         |
| Red & Grey Mullet          |             | Farmed                   |                                                                                                      |
|                            |             | OWI050                   | Chilled Grey Mullet 1-2kg/Pc                                                                         |
|                            |             | OWI031                   | Chilled Redmullet 100-200g/Pc - 3kg/Case                                                             |
|                            |             | OWI030                   | Chilled Redmullet 200-300g/Pc - 3kg/Case                                                             |
| (***enger                  |             | OWI029                   | Chilled Redmullet 300-500g/Pc - 3kg/Case                                                             |
| CON THINNING               |             | OWI028                   | Chilled Redmullet 500g +/Pc - 3kg/Case                                                               |
|                            |             |                          | 📜 🛛 Cut-off Friday 12PM Thursday Arrival 🎽 Cut-off Wednesday 12PM Saturday Arr                       |
| Meagre                     |             | Farmed                   |                                                                                                      |
| Heagle                     |             | MEH029                   | Farmed Meagre Red Label 2/3 - 10kg/Case - Stone Bass                                                 |
| heugre                     |             | ITEL IOZ /               |                                                                                                      |
|                            |             | MEH015                   | Farmed Meagre Red Label 3/+ - 10kg/Case - Stone Bass                                                 |
|                            |             |                          |                                                                                                      |

## Flat Fish

| Dover Sole   | Farmed                                                                                                                                          |
|--------------|-------------------------------------------------------------------------------------------------------------------------------------------------|
|              | FLA109 Chilled Farmed Dover Sole 300-400g - 6kg/Case                                                                                            |
| the Farthat  | FLA110 Chilled Farmed Dover Sole 400-500g - 6kg/Case                                                                                            |
| C & ANTONIA  | FLA111 Chilled Farmed Dover Sole 500-600g - 6kg/Case                                                                                            |
|              | FLA112    Chilled Farmed Dover Sole 600-800g - 6kg/Case      FLA113    Chilled Farmed Dover Sole 800-1000g - 6kg/Case                           |
|              |                                                                                                                                                 |
|              | Cut-off <b>Monday</b> 6PM (Week A) for <b>Thursday</b> Arrival (Week<br>Cut-off <b>Wednesday</b> 6PM (Week A) for <b>Saturday</b> Arrival (Week |
|              | Wild                                                                                                                                            |
|              | FLA135 Chilled Dover Sole 400-600g/Pc - 3kg/Case                                                                                                |
|              | FLA134 Chilled Dover Sole 600-800/Pc - 3kg/Case                                                                                                 |
|              | FLA133 Chilled Dover Sole 800/1000g - 3kg/Case                                                                                                  |
|              | FLA132 Chilled Dover Sole Extra 1kg+/Pc, 3kg/Case                                                                                               |
|              | FLA136 Chilled Dover Sole Extra 300-400g/Pc - 3kg/Case                                                                                          |
|              | 🐂 🛛 Cut-off Friday 12PM Thursday Arrival 🛛 📜 Cut-off Wednesday 12PM Saturday Arriva                                                             |
| Plaice       | Wild                                                                                                                                            |
| A Statement  | FLA004 Plaice 3/400 - 3kg                                                                                                                       |
|              | FLA005 Plaice 4/600 - 3kg                                                                                                                       |
|              | FLA006 Plaice 600/+ - 6kg                                                                                                                       |
|              | 🐂 💿 Cut-off Friday 12PM Thursday Arrival 🎽 Çut-off Wednesday 12PM Saturday Arriva                                                               |
| Brill        | Wild                                                                                                                                            |
|              | FLA142 Chilled Brill 1-2kg/Pc                                                                                                                   |
| COMP.        | FLA141 Chilled Brill 2-3kg/Pc                                                                                                                   |
|              | FLA140 Chilled Brill 3-4kg/Pc                                                                                                                   |
|              | 📜 🛛 Cut-off Friday 12PM Thursday Arrival 🛛 🏣 Cut-off Wednesday 12PM Saturday Arriva                                                             |
| Turbot       |                                                                                                                                                 |
| and a second | Farmed                                                                                                                                          |
|              | FLA124 Chilled Turbot Extra 10-15kg/Pc                                                                                                          |
|              | FLA131 Chilled Turbot Extra 1-2kg/Pc                                                                                                            |
|              | FLA130  Chilled Turbot Extra 2-3kg/Pc    FLA129  Chilled Turbot Extra 3-4kg/Pc                                                                  |
|              | FLA128 Chilled Turbot Extra 4-5kg/Pc                                                                                                            |
|              | FLA127 Chilled Turbot Extra 5-6kg/Pc                                                                                                            |
|              | FLA126 Chilled Turbot Extra 6-8kg/Pc                                                                                                            |
|              | FLA125 Chilled Turbot Extra 8-10kg/Pc                                                                                                           |
|              | 🐂 🦳 Cut-off Friday 12PM Thursday Arrival 🎽 Cut-off Wednesday 12PM Saturday Arriv                                                                |
|              | FLA119 Chilled Farmed Turbot 1.5-2kg - 10kg/Case                                                                                                |
| ohn Dory     | 💘 Cut-off Order Friday before 6PM (Week A) - Saturday Arrival (Week B) 📜 Cut-off Order Tuesday 6PM (Week A) - Thursday Arrival (Week            |
|              | Wild                                                                                                                                            |
| 0            | FLA139 Chilled John Dory 1-2kg/Pc                                                                                                               |
|              | FLA138 Chilled John Dory 2-3kg/Pc                                                                                                               |
|              | FLA137 Chilled John Dory 3-4kg/Pc                                                                                                               |
|              | 🐂 🛛 Cut-off Friday 12PM Thursday Arrival 🍦 Cut-off Wednesday 12PM Saturday Arriva                                                               |
|              |                                                                                                                                                 |